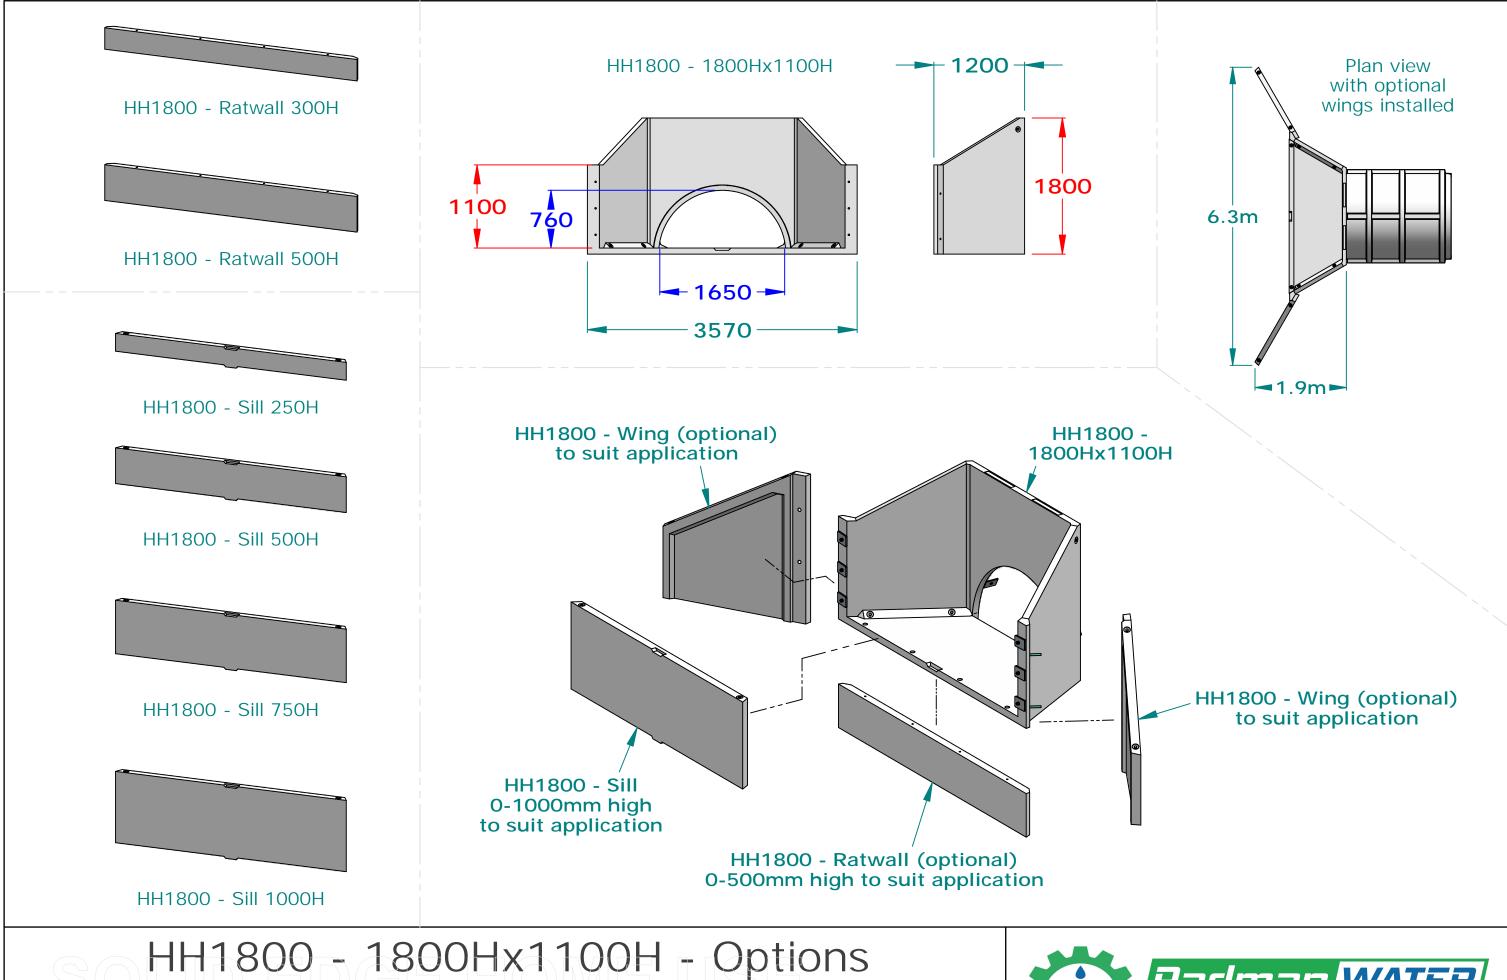

- 2 HH1800 1800Hx1100H
- 1 Maxiflow 1800 Centre Male-Male
- 4 Maxiflow 1800 Centre Female-Male

O-1000
Sill height to suit application

Suit application

Upstream/ inlet

Downstream/ outlet

- Erosion control wings for the headwall are available and recommended in all applications.
- Different headwall heights are available.
  - For different sill level distances to suit your application consult with Padman Stops.
  - Longer crossings are available on request.

## HH1800 - 1800Hx1100H - Crossings

© Padman Stops. This document is and shall remain the property of Padman Stops. Unauthorised use of this document in anyform is prohibited. Patents may apply.

All dimensions in millimetres unless otherwise stated.