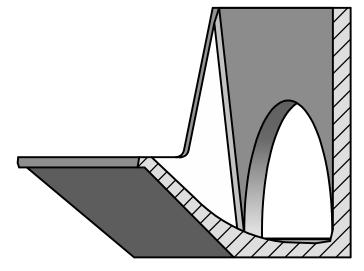

Broken out view of the bubbler

The dimension in red gives the distance from the PE 900 bubbler sill level to the INVERT of the Maxiflow.

The dimension in green gives the distance from the top of the PE 900 bubbler to the top of the Maxiflow.