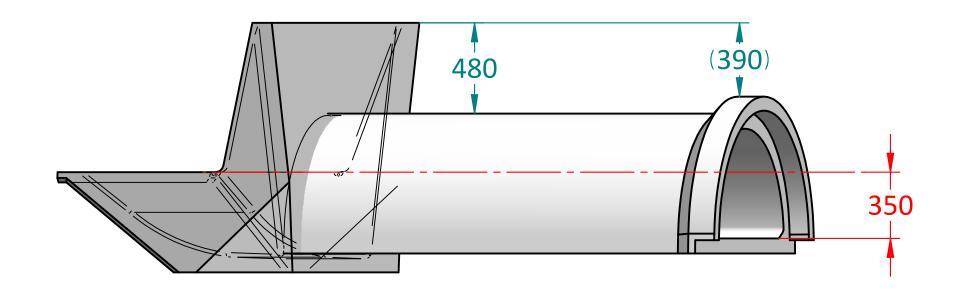

Broken out view of the bubbler

The dimension in red gives the distance from the PE 900 bubbler sill level to the INVERT of the Maxiflow.

The dimension in green gives the distance from the top of the PE 900 bubbler to the top of the Maxiflow.