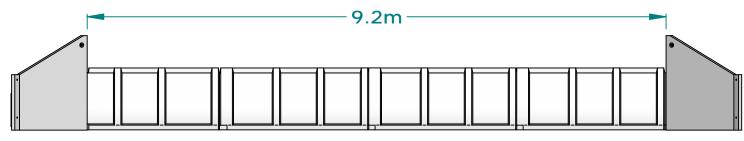

- 2 HH1800 1500Hx800H
- 1 Maxiflow 1800 Centre Male-Male
- 1 Maxiflow 1800 Centre Female-Male

- 2 HH1800 1500Hx800H
- 1 Maxiflow 1800 Centre Male-Male
- 2 Maxiflow 1800 Centre Female-Male

- 2 HH1800 1500Hx800H
- 1 Maxiflow 1800 Centre Male-Male
- 3 Maxiflow 1800 Centre Female-Male