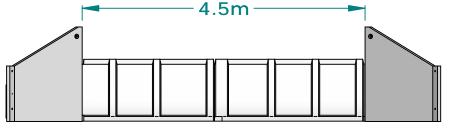

- 2 HH1800 1500Hx800H
- 1 Maxiflow 1800 Centre Male-Male
- 1 Maxiflow 1800 Centre Female-Male

- 2 HH1800 1500Hx800H
- 1 Maxiflow 1800 Centre Male-Male
- 2 Maxiflow 1800 Centre Female-Male

- 2 HH1800 1500Hx800H
- 1 Maxiflow 1800 Centre Male-Male
- 3 Maxiflow 1800 Centre Female-Male