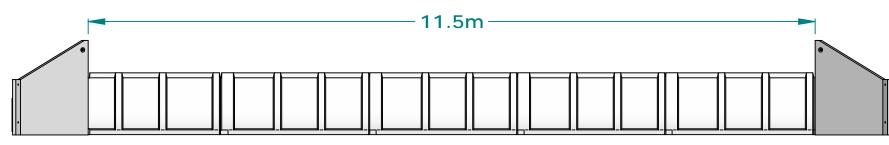

- 2 HH1800 1500Hx800H
- 1 Maxiflow 1800 Centre Male-Male
- 4 Maxiflow 1800 Centre Female-Male

Upstream/ inlet Downstream/ outlet

510

Difference in sill level

to suit application

0 - 750

- Erosion control wings for the headwall are available and recommended in all applications.
- Different headwall heights are available.
  - For different sill level distances to suit your application consult with Padman Stops.
  - Longer crossings are available on request.