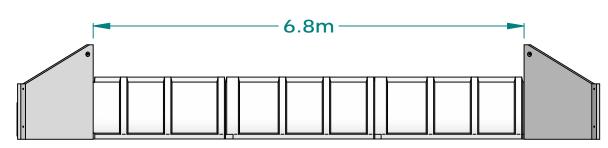

- 2 HH1800 1500Hx800H
- 1 Maxiflow 1800 Centre Male-Male
- 1 Maxiflow 1800 Centre Female-Male

- 2 HH1800 1500Hx800H
- 1 Maxiflow 1800 Centre Male-Male
- 2 Maxiflow 1800 Centre Female-Male

- 2 HH1800 1500Hx800H
- 1 Maxiflow 1800 Centre Male-Male
- 3 Maxiflow 1800 Centre Female-Male