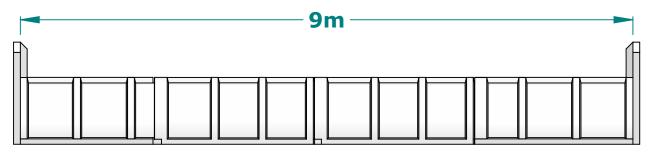

- Erosion control wings are available and recommended in all applications.
- Longer crossings are available on request.