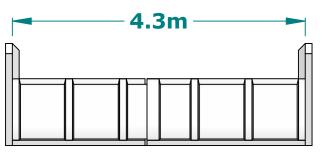

- 1 Maxiflow 1800 Male Headwall
- 1 Maxiflow 1800 Female Headwall

- 1 Maxiflow 1800 Male Headwall
- 1 Maxiflow 1800 Centre Female Male
- 1 Maxiflow 1800 Female Headwall

Maxiflow 1800 - 2 Piece Crossing General arrangement