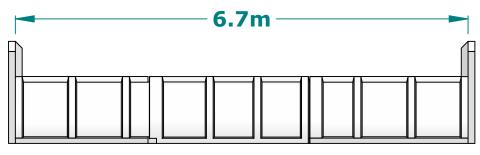

- 1 Maxiflow 1800 Male Headwall
- 2 Maxiflow 1800 Centre Female Male
- 1 Maxiflow 1800 Female Headwall

- 1 Maxiflow 1800 Male Headwall
- 3 Maxiflow 1800 Centre Female Male
- 1 Maxiflow 1800 Female Headwall