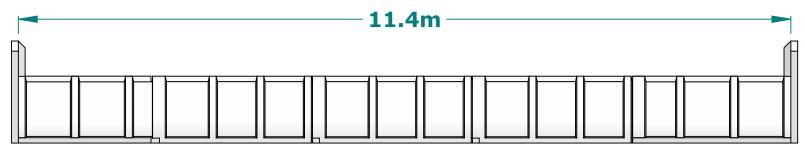

- 1 Maxiflow 1800 Male Headwall
- 1 Maxiflow 1800 Female Headwall

- 1 Maxiflow 1800 Male Headwall
- 1 Maxiflow 1800 Centre Female Male
- 1 Maxiflow 1800 Female Headwall

Maxiflow 1800 - 2 Piece Crossing General arrangement

- 1 Maxiflow 1800 Male Headwall
- 2 Maxiflow 1800 Centre Female Male
- 1 Maxiflow 1800 Female Headwall

- 1 Maxiflow 1800 Male Headwall
- 3 Maxiflow 1800 Centre Female Male
- 1 Maxiflow 1800 Female Headwall

- Erosion control wings are available and recommended in all applications.
- Longer crossings are available on request.

## Maxiflow 1800 - Crossings

© Padman Stops. This document is and shall remain the property of Padman Stops. Unauthorised use of this document in any form is prohibited. Patents may apply.

All dimensions in millimetres unless otherwise stated.