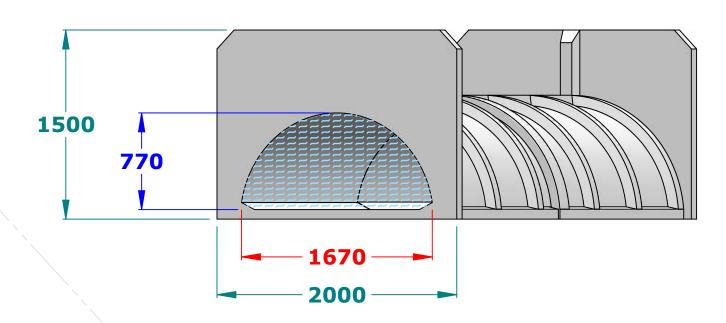

- Erosion control wings are available and recommended in all applications.
- Longer crossings are available on request.

## Maxiflow 1800 - Crossings

© Padman Stops. This document is and shall remain the property of Padman Stops. Unauthorised use of this document in any form is prohibited. Patents may apply.

All dimensions in millimetres unless otherwise stated.